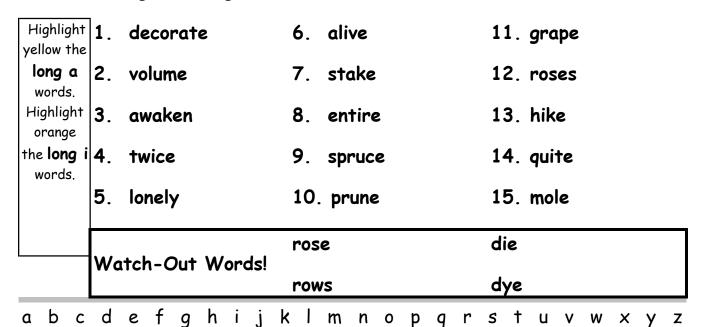

| Name:<br>Date: |      |          | <del></del> | W     | ord Wo     | rk          |         | " <i>A</i> | Protected Place"<br>NG-Unit 3 Wk. 3 |
|----------------|------|----------|-------------|-------|------------|-------------|---------|------------|-------------------------------------|
|                | 1.   | decora   | te          | 6.    | alive      |             | 11.     | grape      |                                     |
|                | 2.   | volume   |             | 7.    | stake      |             | 12.     | roses      |                                     |
|                | 3.   | awaker   | 1           | 8.    | entire     |             | 13.     | hike       |                                     |
|                | 4.   | twice    |             | 9.    | spruce     |             | 14.     | quite      |                                     |
|                | 5.   | lonely   |             | 10    | . prune    |             | 15.     | mole       |                                     |
|                | \A/a | +-h Ou   | t Words!    | ros   | e          |             | die     |            |                                     |
|                | WC   | iich-Ou  | ı wordsi    | rov   | vs         |             | dye     |            |                                     |
| Hard c         |      |          | Soft c      |       |            |             |         |            |                                     |
| 1-             |      |          | 1-          |       |            |             |         |            |                                     |
| ***            |      |          | 2-          |       |            |             |         |            |                                     |
| Write          | a wo | ord that | rhymes w    | ith   | ,          | 1           |         |            | 7                                   |
|                | hike | !        | n           | nole  |            | <u> </u>    | rune    |            | _                                   |
|                |      |          |             |       |            |             |         |            | _                                   |
| Suffix         | -ly  | (how to  | act)        |       |            |             |         |            |                                     |
| 1-             |      |          |             |       |            |             |         |            |                                     |
| Words          | that | begin v  | with a vow  | el (a | ı, e, i, o | , u)        |         |            | ¬                                   |
| 1-             |      |          | 2-          |       |            | 3-          |         |            |                                     |
| Which v        | vord | has the  | same soun   | d as  | the und    | erlined par | t of th | e word     | below?                              |
| t <u>en</u>    |      |          |             |       |            |             |         |            |                                     |
| Which v        | vord | has the  | same soun   | d as  | the und    | erlined par | t of th | e word     | below?                              |
|                | e "V | Vatch-C  | Dut Words'  | " to  | fill in t  | he blanks   | belov   | ٧.         |                                     |
|                |      |          | planted     |       |            |             |         |            |                                     |
|                |      |          | She de      |       |            |             |         |            |                                     |
| nowe           |      | • •      | e. Unsu     |       | _          | , J         |         | _          |                                     |
|                |      |          | the gar     | uer   | ier ch     | anged f     | ier i   | nına       | •                                   |