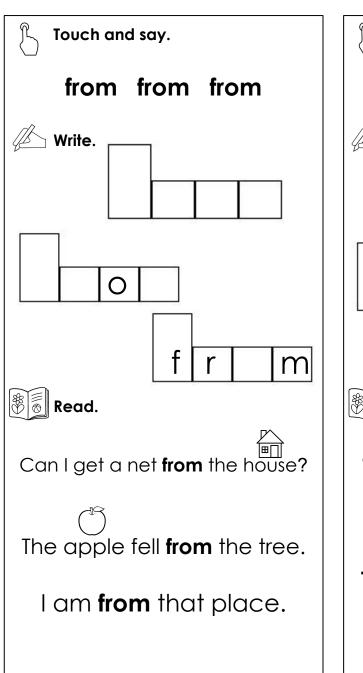

---|--|--|--|--|--|
| then then then                                          |  |  |  |  |  |
| Write.                                                  |  |  |  |  |  |
| e                                                       |  |  |  |  |  |
| Read.                                                   |  |  |  |  |  |
| I will get in bed and <b>then</b> sleep.                |  |  |  |  |  |
| You will get an apple, <b>then</b> you<br>can eat.      |  |  |  |  |  |
| I will get a net and <b>then</b> go<br><u>fish</u> ing. |  |  |  |  |  |

Touch and say. much much much 🗅 Write. r r i Read. I had too **much** to eat. You had too **much** to eat. How **much** is that dog?

1.RF.4.4

| N  |   | m | e | • |
|----|---|---|---|---|
| IN | u |   | Ъ | • |

Date:

## Word Work Homework

1.RF.4.4