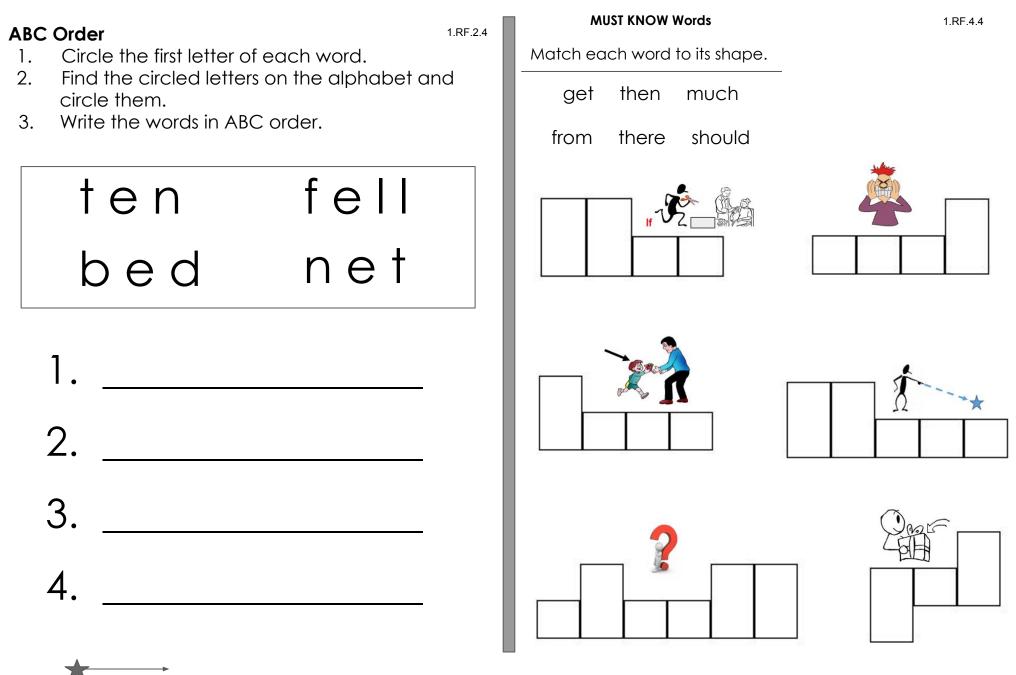

Name: \_\_\_\_\_

Word Work

"Postcard to Grandpa" NG-Unit 1 Week 4, **Page 57** 



# Word Work

#### "Postcard to Grandpa" NG-Unit 1 Week 4, **Page 57**



**a** b c d **e** f g h **i** j k l m n **o** p q r s t **u** v w x y z

## Word Work



### Watch-Out Words!

Read each sentence and draw a picture to match.

1.RV.2.1

| I have a pet on my bed? | Can you tell my <b>eye</b> is red? |
|-------------------------|------------------------------------|
|                         |                                    |
|                         |                                    |
|                         |                                    |
|                         |                                    |

Name: \_\_\_\_\_

### Word Work Homework

Date:



| F Touch and say.                                        |  |  |  |  |  |
|---------------------------------------------------------|--|--|--|--|--|
| then then then