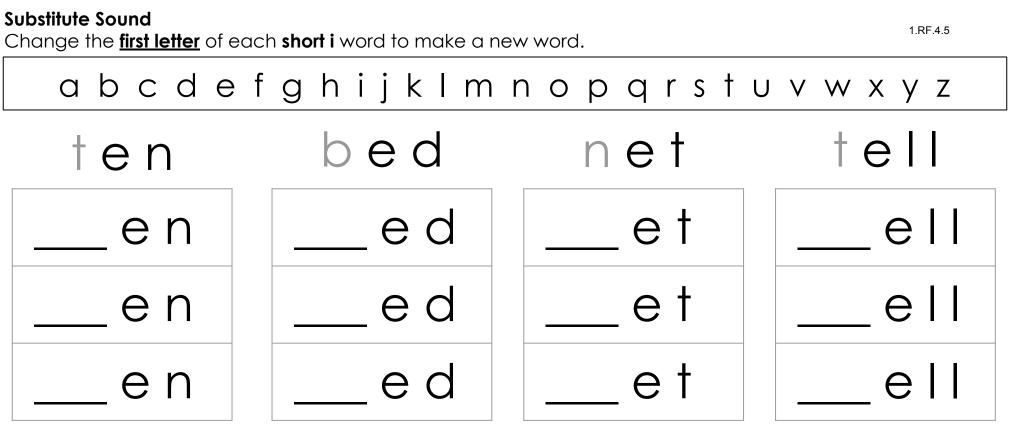

Name: \_\_\_\_\_

Word Work

"Postcard to Grandpa" NG-Unit 1 Week 4, **Page 57** 



# Word Work

#### "Postcard to Grandpa" NG-Unit 1 Week 4, **Page 57**



**a** b c d **e** f g h **i** j k l m n **o** p q r s t **u** v w x y z

## Word Work



### Watch-Out Words!

Read each sentence and draw a picture to match.

1.RV.2.1

| I have a pet on my bed? | Can you tell my <b>eye</b> is red? |
|-------------------------|------------------------------------|
|                         |                                    |
|                         |                                    |
|                         |                                    |
|                         |                                    |

Name: \_\_\_\_\_

### Word Work Homework

Date:



| F Touch and say.                                        |  |  |  |  |  |
|---------------------------------------------------------|--|--|--|--|--|
| then then then                                          |  |  |  |  |  |
| Write.