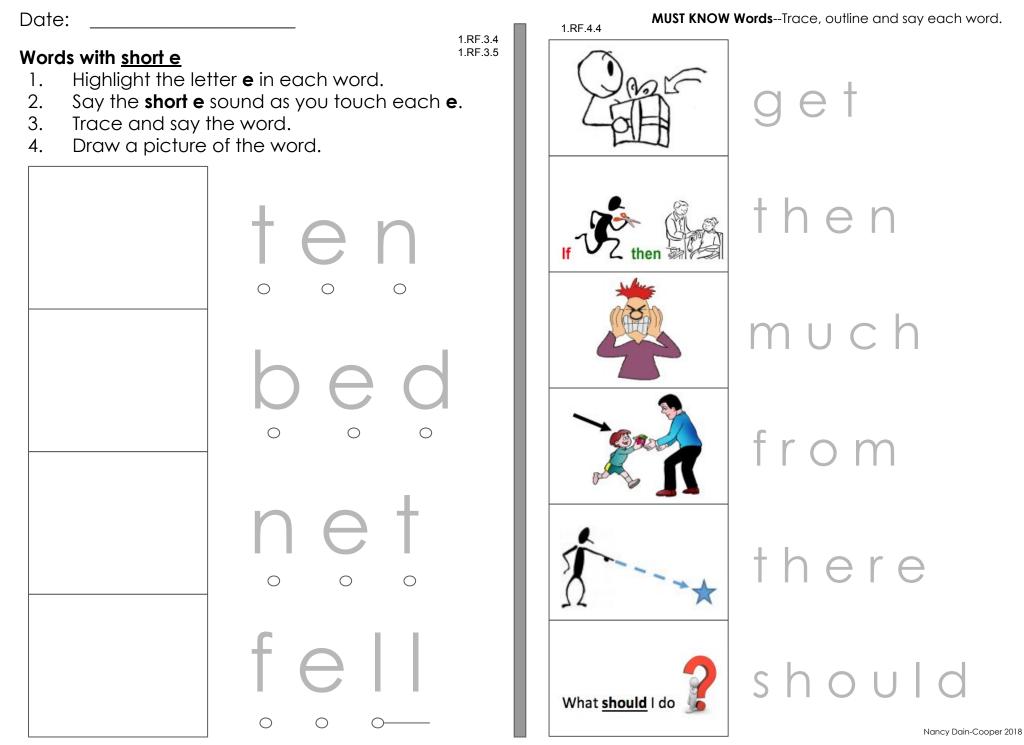

Name: \_\_\_\_\_

Word Work

"Postcard to Grandpa" NG-Unit 1 Week 4, **Page 57** 



# Word Work

#### "Postcard to Grandpa" NG-Unit 1 Week 4, **Page 57**



**a** b c d **e** f g h **i** j k l m n **o** p q r s t **u** v w x y z

## Word Work



### Watch-Out Words!

Read each sentence and draw a picture to match.

1.RV.2.1

| I have a pet on my bed? | Can you tell my <b>eye</b> is red? |
|-------------------------|------------------------------------|
|                         |                                    |
|                         |                                    |
|                         |                                    |
|                         |                                    |

Name: \_\_\_\_\_

### Word Work Homework

Date:



| F Touch and say.                                        |  |  |  |  |  |
|-------------------------------------