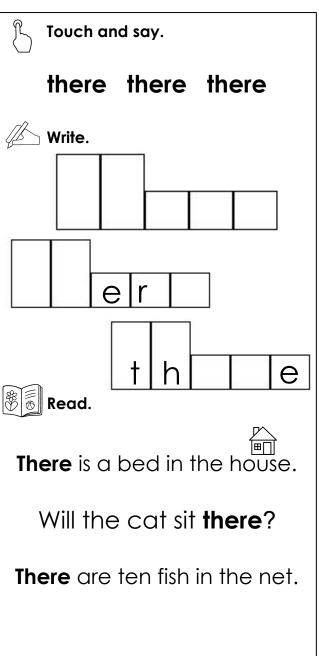

-|--|--|--|--|--|
| then then then                                          |  |  |  |  |  |
| Write.                                                  |  |  |  |  |  |
| e                                                       |  |  |  |  |  |
| Read.                                                   |  |  |  |  |  |
| I will get in bed and <b>then</b> sleep.                |  |  |  |  |  |
| You will get an apple, <b>then</b> you<br>can eat.      |  |  |  |  |  |
| I will get a net and <b>then</b> go<br><u>fish</u> ing. |  |  |  |  |  |

Touch and say. much much much 🗅 Write. r r i Read. I had too **much** to eat. You had too **much** to eat. How **much** is that dog?

1.RF.4.4

| N  |   | m | e | • |
|----|---|---|---|---|
| IN | u |   | Ъ | • |

Date:

## Word Work Homework

1.RF.4.4