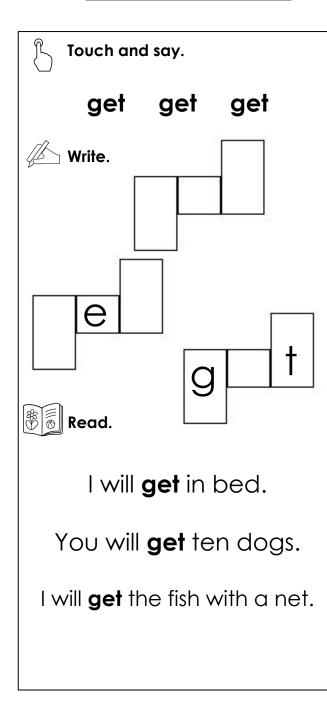

Name: \_\_\_\_\_

Word Work

"Postcard to Grandpa" NG-Unit 1 Week 4, **Page 57** 



# Word Work

#### "Postcard to Grandpa" NG-Unit 1 Week 4, **Page 57**



**a** b c d **e** f g h **i** j k l m n **o** p q r s t **u** v w x y z

## Word Work



### Watch-Out Words!

Read each sentence and draw a picture to match.

1.RV.2.1

| I have a pet on my bed? | Can you tell my <b>eye</b> is red? |
|-------------------------|------------------------------------|
|                         |                                    |
|                         |                                    |
|                         |                                    |
|                         |                                    |

Name: \_\_\_\_\_

### Word Work Homework

Date:



| F Touch and say.                                        |  |  |  |  |  |
|---------------------------------------------------------|--|--|--|--|--|
| then then then                                          |  |  |  |  |  |
| Write.                                                  |  |  |  |  |  |
| e                                                       |  |  |  |  |  |
| Read.                                                   |  |  |  |  |  |
| I will get in bed and <b>then</b> sleep.                |  |  |  |  |  |
| You will get an apple, <b>then</b> you<br>can eat.      |  |  |  |  |  |
| I will get a net and <b>then</b> go<br><u>fish</u> ing. |  |  |  |  |  |

Touch and say. much much much 🗅 Write. r r i Read. I had too **much** to eat. You had too **much** to eat. How **much** is