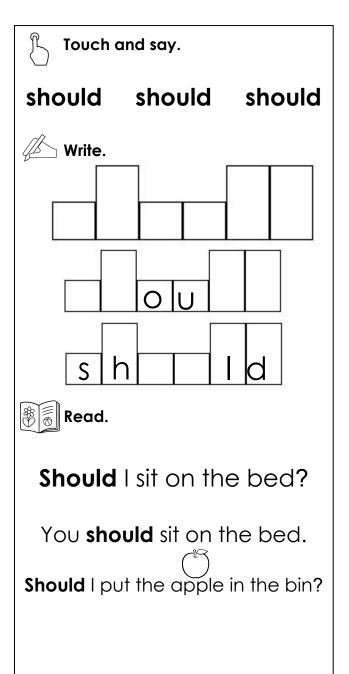

--|--|--|--|--|
| then then then                                          |  |  |  |  |  |
| Write.                                                  |  |  |  |  |  |
| e                                                       |  |  |  |  |  |
| Read.                                                   |  |  |  |  |  |
| I will get in bed and <b>then</b> sleep.                |  |  |  |  |  |
| You will get an apple, <b>then</b> you<br>can eat.      |  |  |  |  |  |
| I will get a net and <b>then</b> go<br><u>fish</u> ing. |  |  |  |  |  |

Touch and say. much much much 🗅 Write. r r i Read. I had too **much** to eat. You had too **much** to eat. How **much** is that dog?

1.RF.4.4

| N  |   | m | e | • |
|----|---|---|---|---|
| IN | u |   | Ъ | • |

Date:

## Word Work Homework

1.RF.4.4